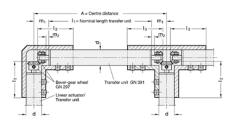

## **Measures**

Assembly of linear actuators and transfer units with bevel gear wheels in housings GN 298

| d<br>Ø Lineer<br>actuator /<br>trancfer unit | l <sub>2</sub> | l <sub>a</sub> | m <sub>1</sub> | m <sub>2</sub> | Bevel gear wheel | Housing              | Length of the                                                    |
|----------------------------------------------|----------------|----------------|----------------|----------------|------------------|----------------------|------------------------------------------------------------------|
| 18                                           | 42             | 41             | 20             | 4              | GN 297-17,5-K6   | GN 298-28-B18-W/T-SW | transfer unit GN 391;<br>I <sub>1</sub> = A - 2 x m <sub>1</sub> |
| 30                                           | 58             | 57             | 25             | 1              | GN 297-26-K8     | GN 298-40-B30-W/T-SW |                                                                  |
| 40                                           | 74             | 72             | 32             | 1              | GN 297-35-K12    | GN 298-50-B40-W/T-SW |                                                                  |
| 50                                           | 90             | 82             | 32             | 1              | GN 297-35-K12    | GN 298-60-B50-W/T-SW |                                                                  |