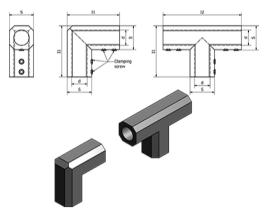

## **Data Sheet**

Article number: 2029828B18WSW

Description: E+G Angular gear housing - GN 298-28-B18-W-SW

```
d = B18

I1 = 60

I2 = 90

S = 28

Weight (g) = 107
```